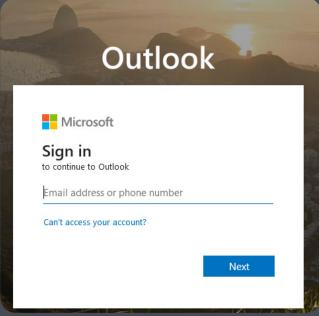

## GO TO OUTLOOK.OFFICE.COM ENTER YOUR EMAIL ADDRESS



## AFTER YOU ARE REDIRECTED LOG IN WITH YOUR EMAIL AND SCHOOL PASSWORD



## WEAVERS ACADEMY STUDENT EMAIL

Your email address is 'wea-' followed by the last 2 digits of your year group starting year, followed by the first 2 letters of each of your names, then '@weaversacademy.org.uk'
For example:

**Jo**hn **Do**e - Year 7 - Started in 2019 Username: wea-19jodo@weaversacademy.org.uk

**Jo**e **Bl**oggs - Year 8 - Started in 2018
Username: wea-18jobl@weaversacademy.org.uk

**Jo**hn **Sm**ith - Year 9 - Started in 20*17* Username: wea-17josm@weaversacademy.org.uk

**Da**vid **Jo**nes - Year 10 - Started in 20*16* Username: wea-16dajo@weaversacademy.org.uk

James Foster - Year 11 - Started in 2015 Username: wea-15jafo@weaversacademy.org.uk