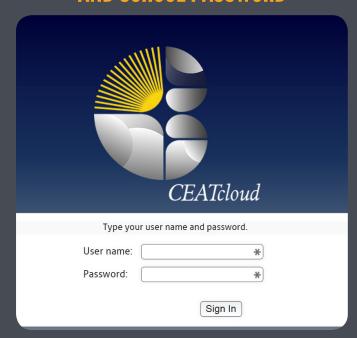

## GO TO OUTLOOK.OFFICE.COM ENTER YOUR EMAIL ADDRESS



## AFTER YOU ARE REDIRECTED LOG IN WITH YOUR EMAIL AND SCHOOL PASSWORD



## WEAVERS ACADEMY STUDENT EMAIL

Your email address is 'wea-' followed by the last 2 digits of your year group starting year, followed by the first 2 letters of each of your names, then '@weaversacademy.org.uk'
For example:

**Jo**hn **Do**e - Year 7 - Started in 2019 Username: wea-19jodo@weaversacademy.org.uk

**Jo**e **Bl**oggs - Year 8 - Started in 2018
Username: wea-18jobl@weaversacademy.org.uk

**Jo**hn **Sm**ith - Year 9 - Started in 20*17* Username: wea-17josm@weaversacademy.org.uk

**Da**vid **Jo**nes - Year 10 - Started in 20*16* Username: wea-16dajo@weaversacademy.org.uk

James Foster - Year 11 - Started in 2015 Username: wea-15jafo@weaversacademy.org.uk